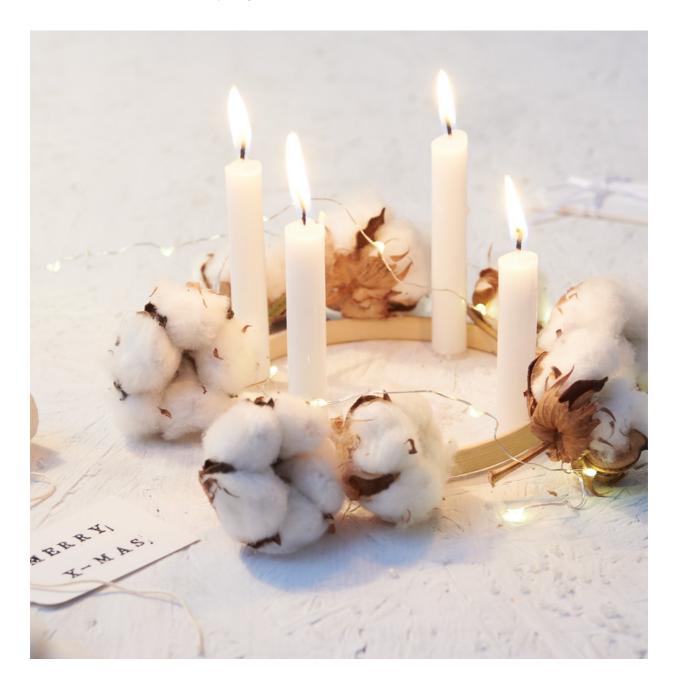

What is white, soft and fluffy? You may think it's snow, but we have other ideas © living4media Feature by hsfoto

Cotton umbels are a perfect accessory for the Christmas period. The lovely soft and white material is delightfully contrasted by the deep brown of its stem. Alternatively, make small decorations out of the fluffy baubles that are bound to charm your guests!

What is white, soft and fluffy? You may think it's snow, but we have other ideas © living4media Feature by hsfoto

Cover Image

| Feature-no.:      | 12976984                                                                         |
|-------------------|----------------------------------------------------------------------------------|
| Title:            | Cotton Christmas                                                                 |
| Subtitle:         | What is white, soft and fluffy? You may think it's snow, but we have other ideas |
| Location:         | Studio Shot                                                                      |
| Number of images: | 15 (+4 additional similar images available)                                      |
| Photographer:     | hsfoto                                                                           |
|                   |                                                                                  |
|                   |                                                                                  |