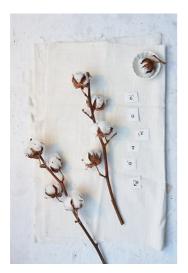

What is white, soft and fluffy? You may think it's snow, but we have other ideas © living4media Feature by hsfoto

Cotton umbels are a perfect accessory for the Christmas period. The lovely soft and white material is delightfully contrasted by the deep brown of its stem. Alternatively, make small decorations out of the fluffy baubles that are bound to charm your guests!