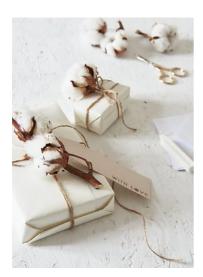

What is white, soft and fluffy? You may think it's snow, but we have other ideas © living4media Feature by hsfoto

Cotton umbels are a perfect accessory for the Christmas period. The lovely soft and white material is delightfully contrasted by the deep brown of its stem. Alternatively, make small decorations out of the fluffy baubles that are bound to charm your guests!