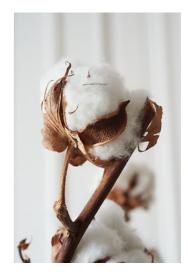

What is white, soft and fluffy? You may think it's snow, but we have other ideas © living4media Feature by hsfoto

Cotton umbels are a perfect accessory for the Christmas period. The lovely soft and white material is delightfully contrasted by the deep brown of its stem. Alternatively, make small decorations out of the fluffy baubles that are bound to charm your guests!