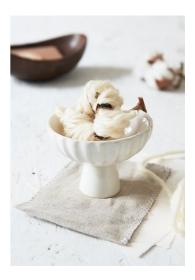

What is white, soft and fluffy? You may think it's snow, but we have other ideas © living4media Feature by hsfoto

Cotton umbels are a perfect accessory for the Christmas period. The lovely soft and white material is delightfully contrasted by the deep brown of its stem. Alternatively, make small decorations out of the fluffy baubles that are bound to charm your guests!