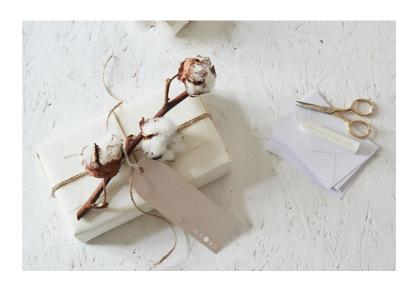

What is white, soft and fluffy? You may think it's snow, but we have other ideas © living4media Feature by hsfoto

Cotton umbels are a perfect accessory for the Christmas period. The lovely soft and white material is delightfully contrasted by the deep brown of its stem. Alternatively, make small decorations out of the fluffy baubles that are bound to charm your guests!