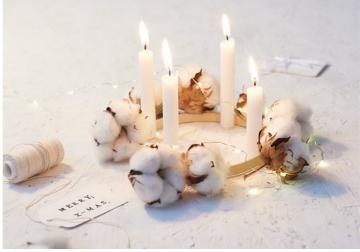

What is white, soft and fluffy? You may think it's snow, but we have other ideas © living4media Feature by hsfoto

Cotton umbels are a perfect accessory for the Christmas period. The lovely soft and white material is delightfully contrasted by the deep brown of its stem. Alternatively, make small decorations out of the fluffy baubles that are bound to charm your guests!