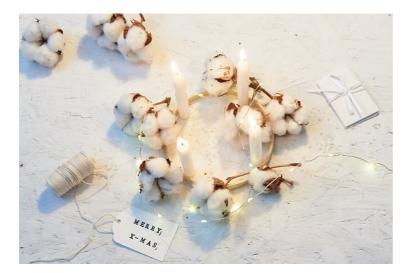

What is white, soft and fluffy? You may think it's snow, but we have other ideas © living4media Feature by hsfoto

Cotton umbels are a perfect accessory for the Christmas period. The lovely soft and white material is delightfully contrasted by the deep brown of its stem. Alternatively, make small decorations out of the fluffy baubles that are bound to charm your guests!