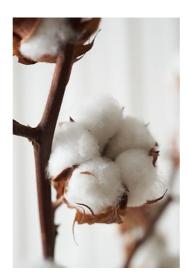

What is white, soft and fluffy? You may think it's snow, but we have other ideas © living4media Feature by hsfoto

Cotton umbels are a perfect accessory for the Christmas period. The lovely soft and white material is delightfully contrasted by the deep brown of its stem. Alternatively, make small decorations out of the fluffy baubles that are bound to charm your guests!