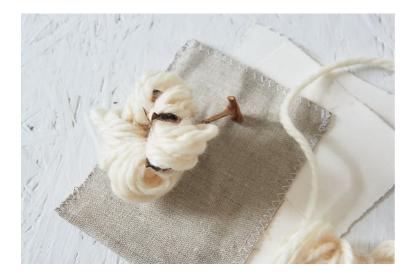

What is white, soft and fluffy? You may think it's snow, but we have other ideas © living4media Feature by hsfoto

Cotton umbels are a perfect accessory for the Christmas period. The lovely soft and white material is delightfully contrasted by the deep brown of its stem. Alternatively, make small decorations out of the fluffy baubles that are bound to charm your guests!