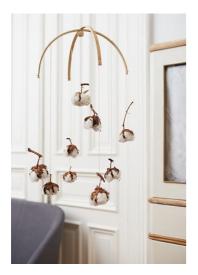

What is white, soft and fluffy? You may think it's snow, but we have other ideas © living4media Feature by hsfoto

Cotton umbels are a perfect accessory for the Christmas period. The lovely soft and white material is delightfully contrasted by the deep brown of its stem. Alternatively, make small decorations out of the fluffy baubles that are bound to charm your guests!