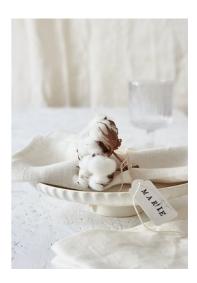

What is white, soft and fluffy? You may think it's snow, but we have other ideas © living4media Feature by hsfoto

Cotton umbels are a perfect accessory for the Christmas period. The lovely soft and white material is delightfully contrasted by the deep brown of its stem. Alternatively, make small decorations out of the fluffy baubles that are bound to charm your guests!