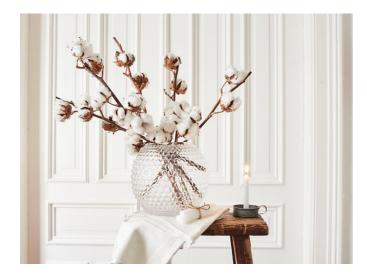

What is white, soft and fluffy? You may think it's snow, but we have other ideas © living4media Feature by hsfoto

Cotton umbels are a perfect accessory for the Christmas period. The lovely soft and white material is delightfully contrasted by the deep brown of its stem. Alternatively, make small decorations out of the fluffy baubles that are bound to charm your guests!

What is white, soft and fluffy? You may think it's snow, but we have other ideas © living4media Feature by hsfoto

Cover Image

| Feature-no.:      | 12976984                                                                         |
|-------------------|----------------------------------------------------------------------------------|
| Title:            | Cotton Christmas                                                                 |
| Subtitle:         | What is white, soft and fluffy? You may think it's snow, but we have other ideas |
| Location:         | Studio Shot                                                                      |
| Number of images: | 15 (+4 additional similar images available)                                      |
| Photographer:     | hsfoto                                                                           |
|                   |                                                                                  |
|                   |                                                                                  |